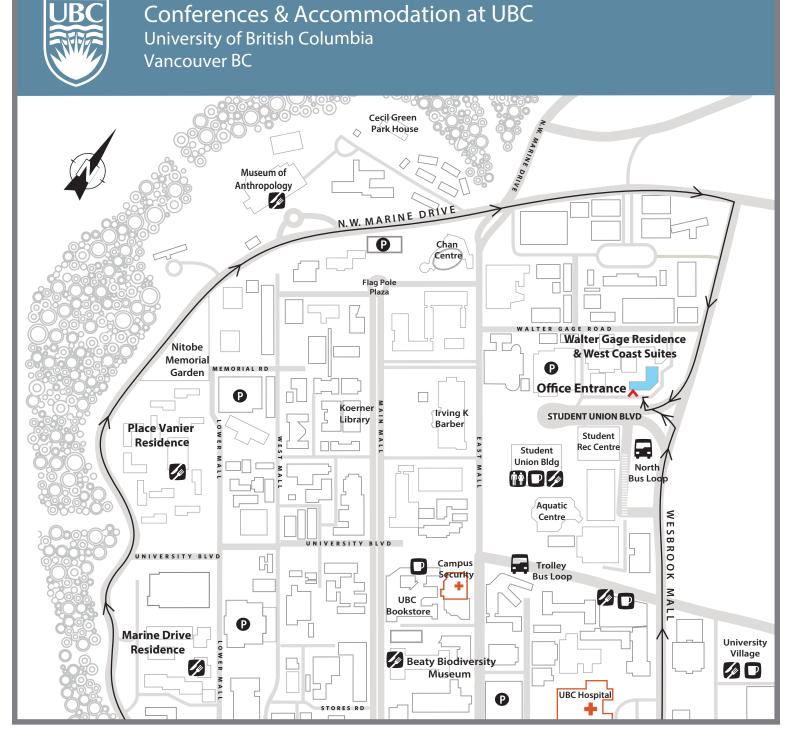

**Driving Directions to Conferences & Accommodation at UBC** 

## From N.W. Marine Drive:

- Follow NW Marine Drive as it curves east, then turn right on Wesbrook Mall
- Turn right on Student Union Boulevard (shortly after Walter Gage Road)
- Take the first right turn into the Walter Gage Residence lot, followed by a second immediate, sharp right turn into the West Coast Suite Parking lot.

## From Wesbrook Mall, heading north:

- Turn left onto Student Union Boulevard (second left after University Boulevard, just past the bus loop)
- Take the first right turn into the Walter Gage Residence lot, followed by a second immediate, sharp right turn into the West Coast Suite Parking lot.

Park in any of the West Coast Suite parking spaces (indicated by yellow paint lines), and get a complimentary parking pass from the front desk in the Conferences & Accommodations at UBC Sales and Administration office